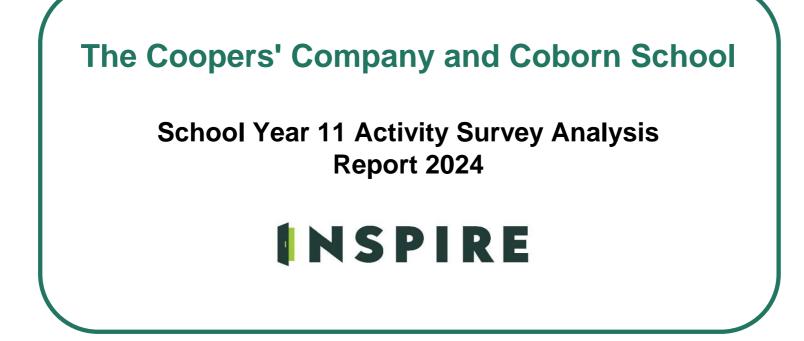

2.1 Year 11 Activity Survey 2024 activities summary

**Table 2.0** shows the main headline figures for this year's Activity Survey with a comparison against last year's equivalent data.

**Table 2.1** and **Chart 2.1** shows an overall analysis of the survey cohort withactivities grouped in terms of those which have been confirmed as meetingand not meeting the 'Duty to Participate'. In this table, those destinations whohad not yet been ascertained (Not Known) are included in the overall total ofactivities not meeting the 'Duty to Participate'. **Table 2.1** also includes acomparison against 2023 figures.